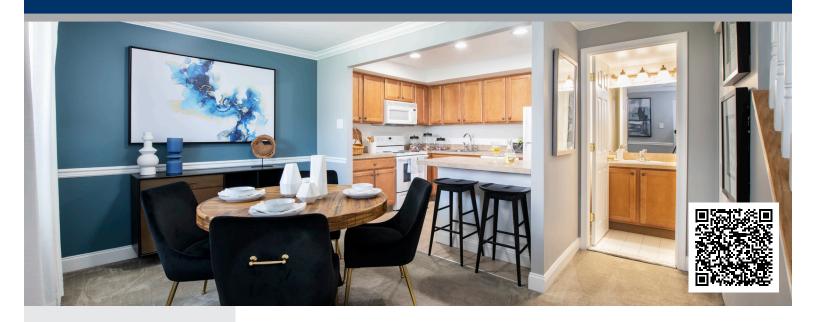

## HIGHLIGHTS AT HOME

- Newly renovated townhomes
- Brand new gourmet kitchens with breakfast bar
- Open kitchen design
- Whirlpool® appliances including refrigerator with icemaker, electric range and dishwasher
- Granite countertops
- 30" Espresso cabinetry\*
- Maple cabinetry\*
- Ceramic kitchen flooring
- Woodgrain plank flooring
- Large closets with dust-free organizers
- Ceramic tiled bathrooms
- Wall-to-wall carpeting
- Custom crown molding and trim package
- Chair rail
- Contemporary lighting
- Custom blinds for utmost privacy
- Full-size energy efficient Whirlpool<sup>®</sup> washer and dryer in each townhome
- Quaint window bench seating
- Individually controlled gas heating and air conditioning
- Extra-large 50-gallon hot water heater
- Six-panel interior doors
- Individual private entrances